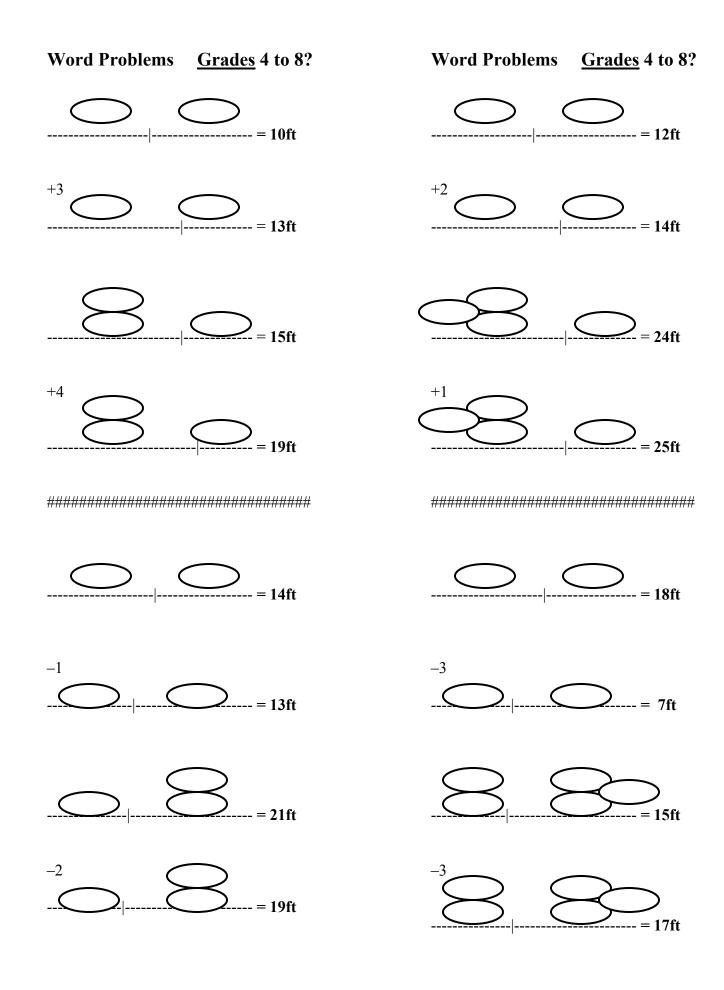

## Word Problems <u>Grades</u> 4 to 8?

A 10 foot board is cut into 2 pieces. Each piece is <u>exactly</u> the same length. How long is each piece?

- A 13 foot board is cut into 2 pieces. One piece is 3ft <u>more than</u> the other. How long is each piece?
- A 15 foot board is cut into 2 pieces. One piece is <u>twice</u> the other in length? How long is each piece?
- A 19 foot board is cut into 2 pieces. One piece is <u>4ft more than twice</u> other. How long is each piece?

A 14 foot board is cut into 2 pieces. Each piece is <u>exactly</u> the same length. How long is each piece?

A 13 foot board is cut into 2 pieces. One piece is 1ft <u>less than</u> other piece. How long is each piece?

A 21 foot board is cut into 2 pieces. One piece is  $\frac{1/2. \text{ the other}}{1/2. \text{ the other}}$  in length? How long is each piece?

A 19 foot board is cut into 2 pieces. One piece is <u>2 less than half</u> other? How long is each piece?